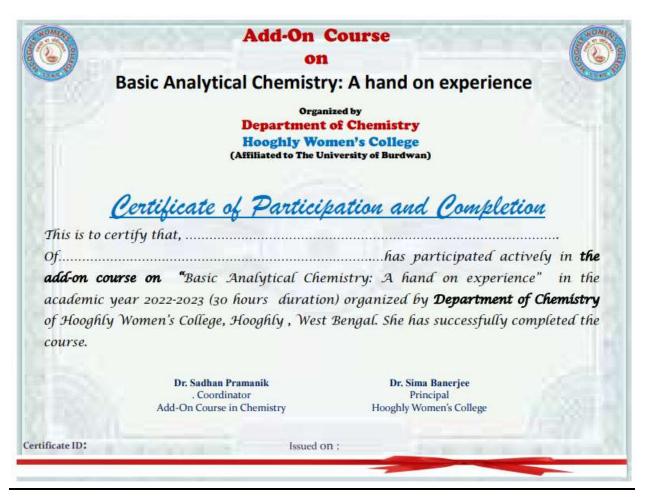

<u>Course Outcome</u>: 9 students from the Department of Chemistry, Hooghly Women's College participated in the course. All of them successfully completed the course. At the end, they received certificates.