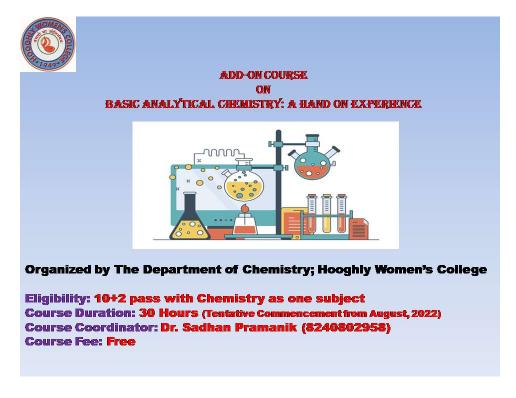

## Add on Course

Course Title: Basic Analytical Chemistry: A hand on experience

**Objective of the course**: The Objective of the course is to train the participants about the common techniques used in chemical laboratories. These techniques are also very much useful in industries as well. The learners will get acquainted with the basics of laboratory techniques which are used in advanced research labs and industries.

Duration: 30 Hours

Course Fee: Free

Course Coordinator: Dr. Sadhan Pramanik, Contact No. 8240802958

Date: 20.07.2022

#### NOTICE

It is hereby notified that the Department of Chemistry is going to organize an addon course entitled as "Basic analytical chemistry: A hand on experience". The course will commence from August, 2022 (Tentative) and there is no course-fee. Anyone who passed 10+2 with Chemistry as one of the subjects is eligible for the course. Interested candidates are requested to contact Dr. Sadhan Pramanik (Contact No. 8240802958), Head of Department of Chemistry on or before 07th August, 2022 for enrollment and details.